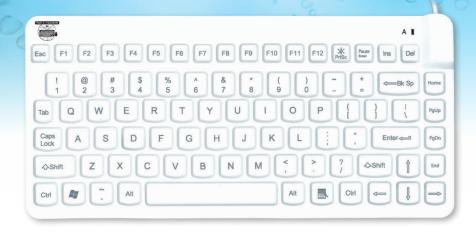

Latex-free silicone

Size: 30 x 14 x 1.5 cm

Weight: 600 g

Colour: Hygienic white or black

Cable length: approx. 180 cm

USE STANDARD HOSPITAL

Compliance: IP 68, CE, FCC, EN-IEC 60601-1, WEEE, RoHS

Compact keyboard without numeric keypad

APPROVED DISINFECTANTS

UNPARALLELED TYPING COMFORT

EASY TO USE

- Operating temperature: 0 °C to 70 °C
- Power consumption: 26 mA (Max)
- Platform: Windows, Mac and Linux
- Connector: USB (2.0) only
- Lavout: includes 12 function keys
- Made in the United States
- 3 year warranty

### LOCKABLE

CLEAN WHILE CONNECTED

HAZARD FREE

DROP SAFE, FREE OF ANTIMICROBIALS

Can optionally be enhanced with

- Backlit keys
- Sealed-in magnets for easy mounting
- Customized cable length